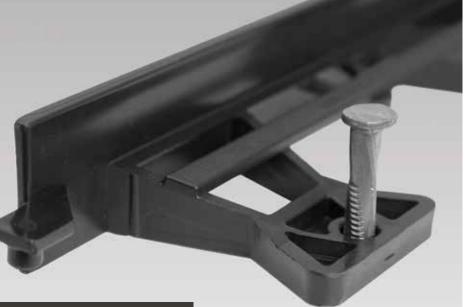

"Lobster Tail" design allows installer to double-spike, eliminating any risk of frost lift. It is also handy for spike off-set, in case of obstruction below grade.

For maximum strength at all times, use Techniseal's

### PAVER EDGING NAILS

- Heavy-duty 10" nails
- Perfect for use with Techniseal hardscape edgings