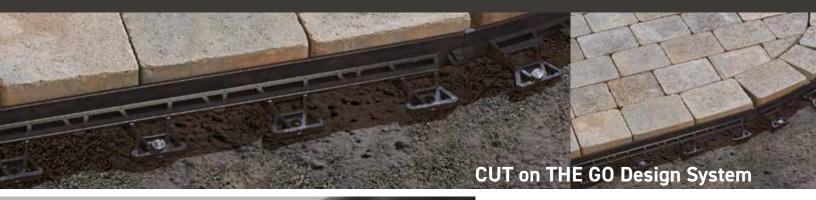

# 8-FOOT RIGID PAVER EDGING

Techniseal®'s 8-FOOT RIGID PAVER EDGING is the only edging that can be cut directly on the ground, making installation a breeze. Lengths join seamlessly with the integrated connectors.

"Lobster Tail" design allows installer to double-spike, eliminating any risk of frost lift. It is also handy for spike off-set, in case of obstruction below grade.

For maximum strength at all times, use Techniseal's