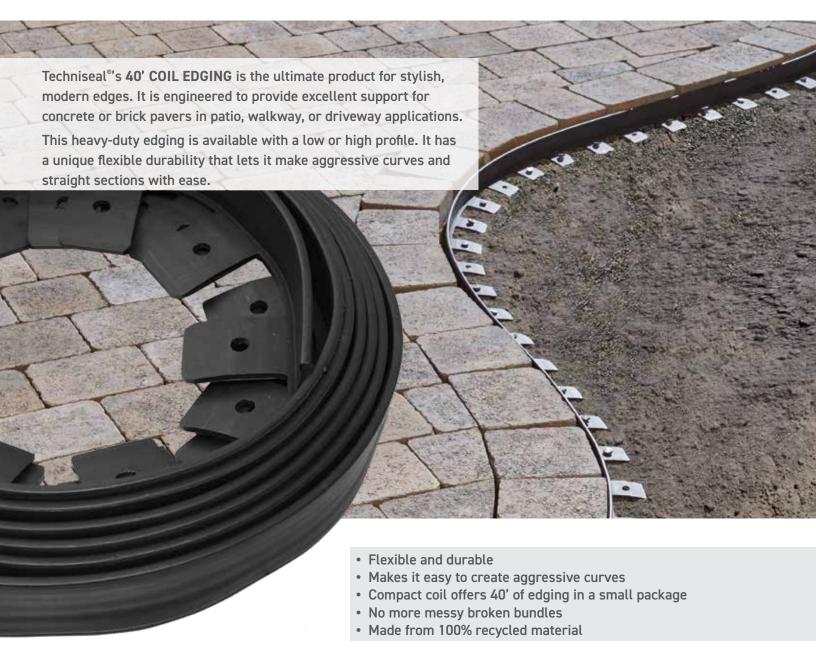

## **40-FOOT COIL PAVER EDGING**

#### **Specifications:**

- 6 coils per box
- 12 boxes per pallet
- 72 coils per pallet

Techniseal®'s unique coil design allows for easy transport storage and handling For maximum strength at all times, use Techniseal®'s