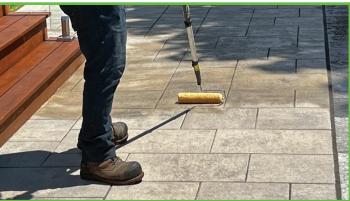

## Natural Look Paver Protector

| Product Coverage                                                                                                                                                                                                                                                                                                                                                         | Application                                                    | Drying / Curing Time                                                                                             |
|--------------------------------------------------------------------------------------------------------------------------------------------------------------------------------------------------------------------------------------------------------------------------------------------------------------------------------------------------------------------------|----------------------------------------------------------------|------------------------------------------------------------------------------------------------------------------|
| As a concrete clay, wet-cast paver and natural stone sealer:  Single-coat application: 1 Gallon covers up to 120 sq. ft. / 5  Gallons cover up to 600 sq. ft.  As a poured concrete sealer:  Single-coat application: 1 Gallon covers up to 200 sq. ft. / 5  Gallons cover up to 1000 sq. ft.  Coverage will depend on joint width and type as well as surface porosity. | Sprayer and Roller  The application of two coats is mandatory. | Pedestrian: 24 h. /<br>Vehicular: 48 h to 72 h.<br>Block access to the treated area<br>during the curing period. |