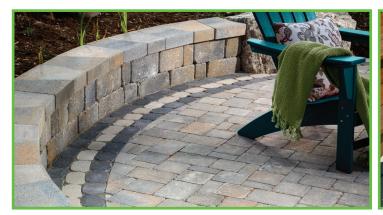

## New and improved packaging.

Our iN Natural Look paver sealer shields hardscape installations from erosion and staining agents without altering their appearance.

**New Plastic Container** 

FOR CONCRETE, CLAY & WET-CAST PAVERS • POURED CONCRETE • NATURAL STONE Recommended for driveways, parking lots, pool decks, patios, walkways and retaining walls.