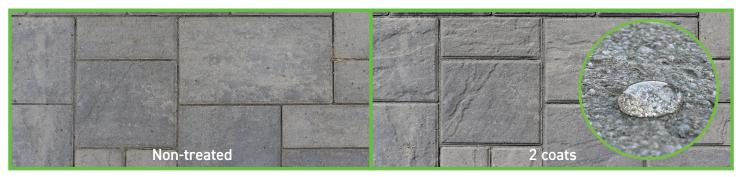

## New and improved packaging.

Our iN Natural Look paver sealer shields hardscape installations from erosion and staining agents without altering their appearance.

**New Plastic Container** 

FOR CONCRETE, CLAY & WET-CAST PAVERS • POURED CONCRETE • NATURAL STONE Recommended for driveways, parking lots, pool decks, patios, walkways and retaining walls.