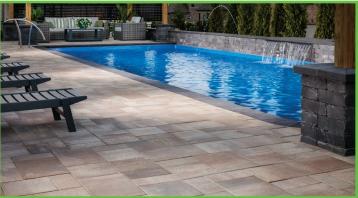

## New and improved packaging.

Our iN Natural Look paver sealer shields hardscape installations from erosion and staining agents without altering their appearance.

**New Plastic Container** 

FOR CONCRETE, CLAY & WET-CAST PAVERS • POURED CONCRETE • NATURAL STONE Recommended for driveways, parking lots, pool decks, patios, walkways and retaining walls.