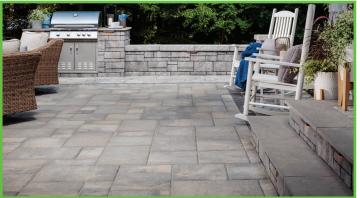

## New and improved packaging.

Our iN Natural Look paver sealer shields hardscape installations from erosion and staining agents without altering their appearance.

**New Plastic Container** 

FOR CONCRETE, CLAY & WET-CAST PAVERS • POURED CONCRETE • NATURAL STONE Recommended for driveways, parking lots, pool decks, patios, walkways and retaining walls.