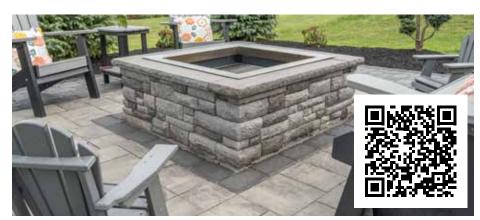

Adheres to wet & frozen surfaces. Resists water and frost to permanently bond substrates together.

Ideal for: Overlays and pool copings, steps & wall caps, fire pits (up to 204 °C (400 °F)), retaining walls, etc.