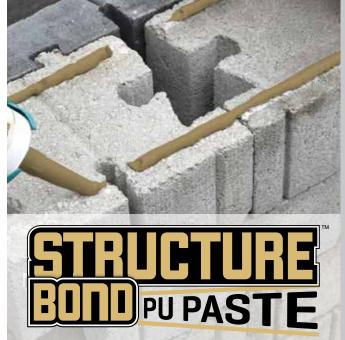

#### **APPLICATION**

- Apply by caulking gun or trowel.
- Because of the high-strength and lowshrinkage provided by Structure Bond PU PASTE Polyurethane Adhesive, do not apply it as heavily as you would with a conventional adhesive. Cut the smallest possible opening in the spout to render the appropriate-sized bead and puncture the seal. Be certain to fill all gaps between materials.