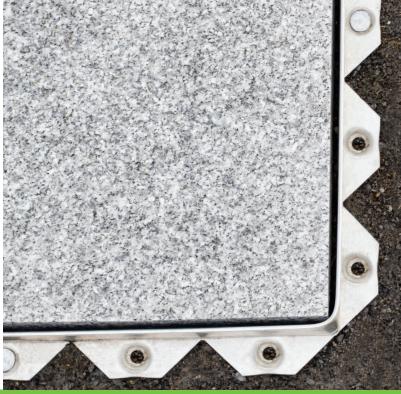

## LOW-PROFILE ALUMINIUM EDGING

Quick and easy to install, Techniseal®'s LOW-PROFILE ALUMINIUM EDGING allows for durable hardscape installations that blend seamlessly into any commercial or residential landscaping plan. The discreet Low-Profile Aluminium Edging helps prevent pavers or other hardscape materials from shifting or moving.

Made from high-grade aluminium, this edging won't deteriorate from exposure to the sun, frost, and other adverse weather conditions. Very flexible, it can be installed in a straight line or bent into any curve without cutting.

For maximum strength at all times, use Techniseal's

**PAVER EDGING NAILS 70971150** 

- Heavy-duty 10" nails
- Perfect for use with Techniseal hardscape edgings

- **Discreet** A low profile design that conceals the edging for a crisp installation.
- **Weather-resistant** Won't deteriorate from exposure to the sun, frost, etc.
- Flexible Easy to bend into any curve or create 90° angles without cutting.
- **Versatile** Ideal for the installation of pavers, flagstones, bluestones, granite, porcelain pavers and more.
- Each section is 8' 4" long and 5/8" tall.
- Made of 6063 aluminum alloy with T-5 hardness.