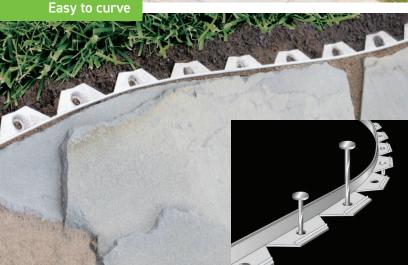

Made from high-grade aluminium, this edging won't deteriorate from exposure to the sun, frost, and other adverse weather conditions. Very flexible, it can be installed in a straight line or bent into any curve without cutting.

For maximum strength at all times, use Techniseal's

**PAVER EDGING NAILS 70971150** 

- Heavy-duty 10" nails
- Perfect for use with Techniseal hardscape edgings

- **Discreet** A low profile design that conceals the edging for a crisp installation.
- **Weather-resistant** Won't deteriorate from exposure to the sun, frost, etc.
- Flexible Easy to bend into any curve or create 90° angles without cutting.
- **Versatile** Ideal for the installation of pavers, flagstones, bluestones, granite, porcelain pavers and more.
- Each section is 8' 4" long and 5/8" tall.
- Made of 6063 aluminum alloy with T-5 hardness.