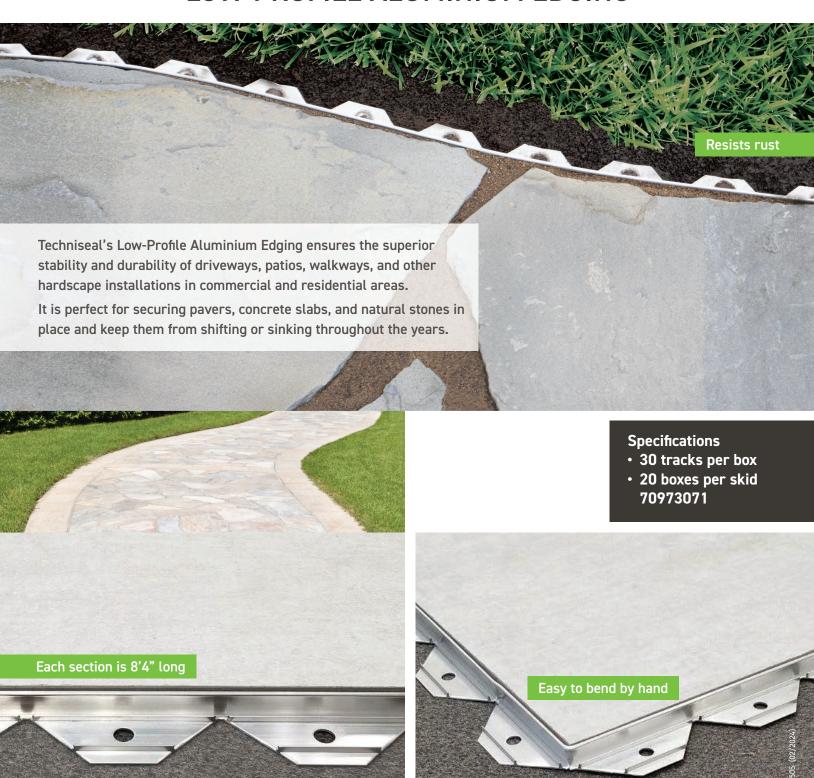

## LOW-PROFILE ALUMINIUM EDGING

Quick and easy to install, Techniseal®'s LOW-PROFILE ALUMINIUM EDGING allows for durable hardscape installations that blend seamlessly into any commercial or residential landscaping plan. The discreet Low-Profile Aluminium Edging helps prevent pavers or other hardscape materials from shifting or moving.

Made from high-grade aluminium, this edging won't deteriorate from exposure to the sun, frost, and other adverse weather conditions. Very flexible, it can be installed in a straight line or bent into any curve without cutting.

For maximum strength at all times, use Techniseal's

**PAVER EDGING NAILS 70971150** 

- Heavy-duty 10" nails
- Perfect for use with Techniseal hardscape edgings

- **Discreet** A low profile design that conceals the edging for a crisp installation.
- **Weather-resistant** Won't deteriorate from exposure to the sun, frost, etc.
- Flexible Easy to bend into any curve or create 90° angles without cutting.
- **Versatile** Ideal for the installation of pavers, flagstones, bluestones, granite, porcelain pavers and more.
- Each section is 8' 4" long and 5/8" tall.
- Made of 6063 aluminum alloy with T-5 hardness.