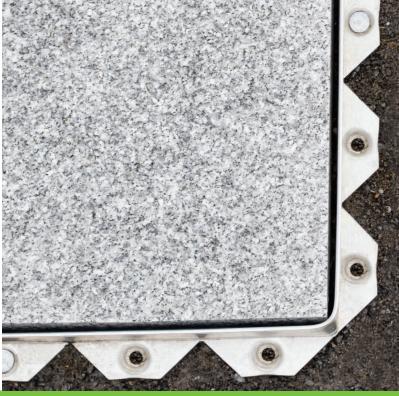

## LOW-PROFILE ALUMINIUM EDGING

Quick and easy to install, Techniseal®'s LOW-PROFILE ALUMINIUM EDGING allows for durable hardscape installations that blend seamlessly into any commercial or residential landscaping plan. The discreet Low-Profile Aluminium Edging helps prevent pavers or other hardscape materials from shifting or moving.

Made from high-grade aluminium, this edging won't deteriorate from exposure to the sun, frost, and other adverse weather conditions. Very flexible, it can be installed in a straight line or bent into any curve without cutting.

For maximum strength at all times, use Techniseal's

**PAVER EDGING NAILS 70971150** 

- Heavy-duty 10" nails
- Perfect for use with Techniseal hardscape edgings

- **Discreet** A low profile design that conceals the edging for a crisp installation.
- **Weather-resistant** Won't deteriorate from exposure to the sun, frost, etc.
- Flexible Easy to bend into any curve or create 90° angles without cutting.
- **Versatile** Ideal for the installation of pavers, flagstones, bluestones, granite, porcelain pavers and more.
- Each section is 8' 4" long and 5/8" tall.
- Made of 6063 aluminum alloy with T-5 hardness.