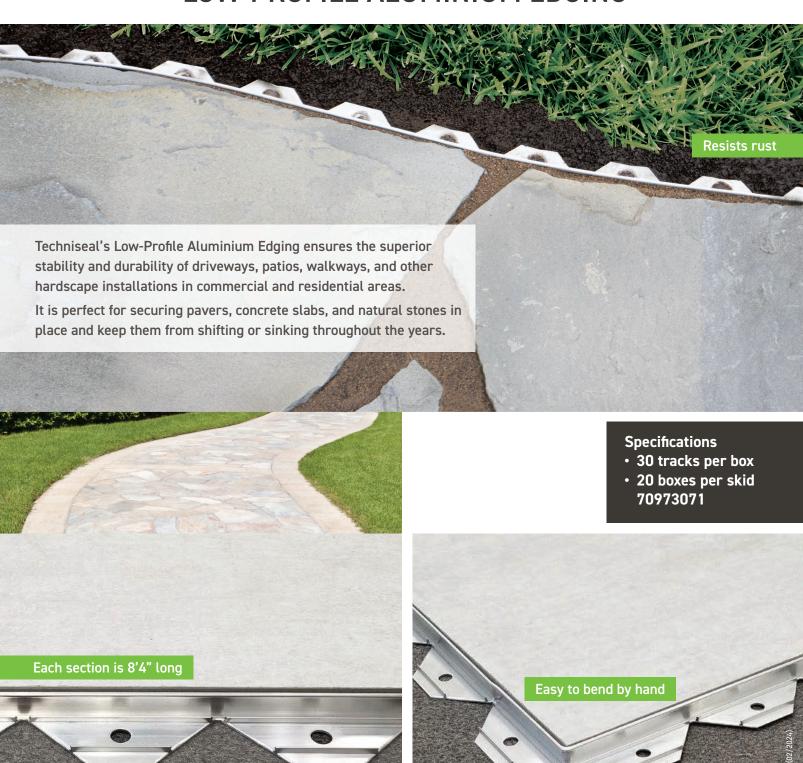

## LOW-PROFILE ALUMINIUM EDGING

Quick and easy to install, Techniseal®'s LOW-PROFILE ALUMINIUM EDGING allows for durable hardscape installations that blend seamlessly into any commercial or residential landscaping plan. The discreet Low-Profile Aluminium Edging helps prevent pavers or other hardscape materials from shifting or moving.

Made from high-grade aluminium, this edging won't deteriorate from exposure to the sun, frost, and other adverse weather conditions. Very flexible, it can be installed in a straight line or bent into any curve without cutting.

For maximum strength at all times, use Techniseal's

**PAVER EDGING NAILS 70971150** 

- Heavy-duty 10" nails
- Perfect for use with Techniseal hardscape edgings

- **Discreet** A low profile design that conceals the edging for a crisp installation.
- **Weather-resistant** Won't deteriorate from exposure to the sun, frost, etc.
- Flexible Easy to bend into any curve or create 90° angles without cutting.
- **Versatile** Ideal for the installation of pavers, flagstones, bluestones, granite, porcelain pavers and more.
- Each section is 8' 4" long and 5/8" tall.
- Made of 6063 aluminum alloy with T-5 hardness.