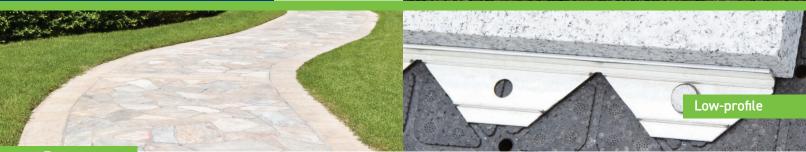

## LOW-PROFILE ALUMINIUM EDGING

Quick and easy to install, Techniseal®'s LOW-PROFILE ALUMINIUM EDGING allows for durable hardscape installations that blend seamlessly into any commercial or residential landscaping plan. The discreet Low-Profile Aluminium Edging helps prevent pavers or other hardscape materials from shifting or moving.

Made from high-grade aluminium, this edging won't deteriorate from exposure to the sun, frost, and other adverse weather conditions. Very flexible, it can be installed in a straight line or bent into any curve without cutting.

For maximum strength at all times, use Techniseal's

**PAVER EDGING NAILS 70971150** 

- Heavy-duty 10" nails
- Perfect for use with Techniseal hardscape edgings

- **Discreet** A low profile design that conceals the edging for a crisp installation.
- **Weather-resistant** Won't deteriorate from exposure to the sun, frost, etc.
- Flexible Easy to bend into any curve or create 90° angles without cutting.
- **Versatile** Ideal for the installation of pavers, flagstones, bluestones, granite, porcelain pavers and more.
- Each section is 8' 4" long and 5/8" tall.
- Made of 6063 aluminum alloy with T-5 hardness.