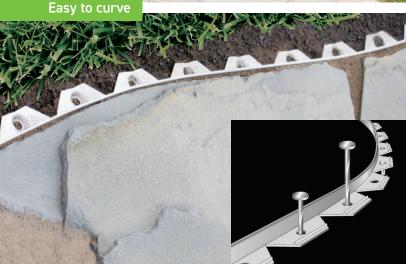

Made from high-grade aluminium, this edging won't deteriorate from exposure to the sun, frost, and other adverse weather conditions. Very flexible, it can be installed in a straight line or bent into any curve without cutting.

For maximum strength at all times, use Techniseal's

**PAVER EDGING NAILS 70971150** 

- Heavy-duty 10" nails
- Perfect for use with Techniseal hardscape edgings

- **Discreet** A low profile design that conceals the edging for a crisp installation.
- **Weather-resistant** Won't deteriorate from exposure to the sun, frost, etc.
- Flexible Easy to bend into any curve or create 90° angles without cutting.
- **Versatile** Ideal for the installation of pavers, flagstones, bluestones, granite, porcelain pavers and more.
- Each section is 8' 4" long and 5/8" tall.
- Made of 6063 aluminum alloy with T-5 hardness.